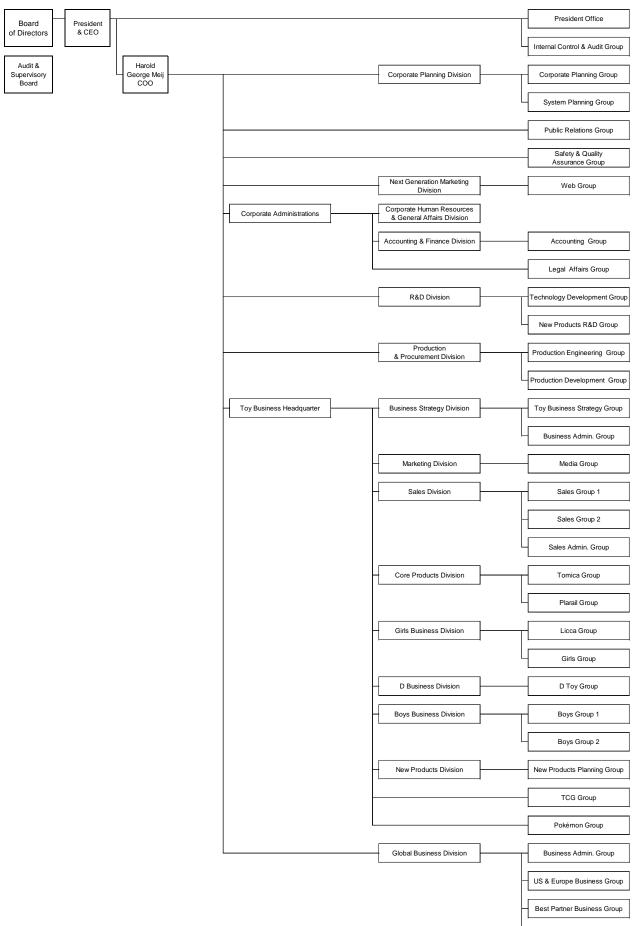

The organizational structure after the change (outline) will be as follows.

TOMY Organization Chart as of April 1, 2015

Asia Business Group