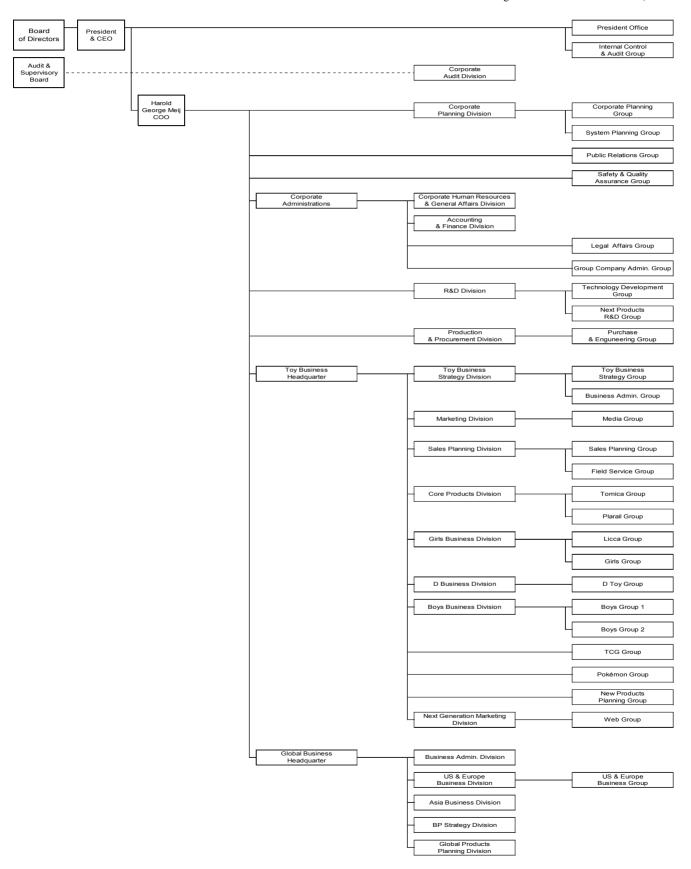

In this organizational change, the numbers of functional divisions are reorganized and unified from current 62 to 50 divisions. This flattening of corporate structures is for encouraging swift decision-making and effective operations.

## 2. Organizational changes

The organizational structure after the change (outline) will be as follows.

TOMY Organization Chart as of October 1, 2014