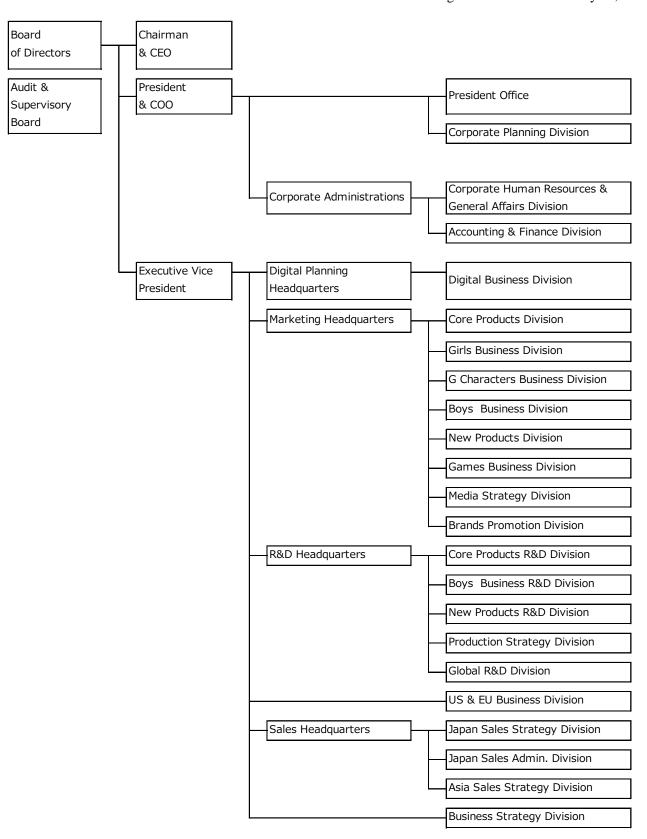

Promotion of the Medium-Term Business Strategy using the Four Business Headquarters Structure In addition to restructuring the Toy Business Headquarters Structure into four newly established business headquarters, the Digital Planning Headquarters, Marketing Headquarters, R&D Headquarters, and the Sales Headquarters, Tomy will clarify roles and authority and strive for the rapid creation and promotion of growth strategies and business plans.

#### (1) Digital Planning Headquarters

The Digital Planning Headquarters will promote the strengthening of the application business, which is essential to Tomy's growth strategy.

(2) Marketing Headquarters

The Marketing Headquarters will draft and execute medium- to long-term growth strategies and business plans while also striving to create new IP.

## (3) R&D Headquarters

The R&D Headquarters will enhance Tomy's planning and development capabilities and aim to create global hits.

#### (4) Sales Headquarters

The Sales Headquarters will promote the drafting and execution of sales strategies that aim to maximize sales in Japan and the rest of Asia.

### 2. Organizational Changes

• The organizational structure after the change (outline) will be as follows.

TOMY Organization Chart as of July 10, 2018