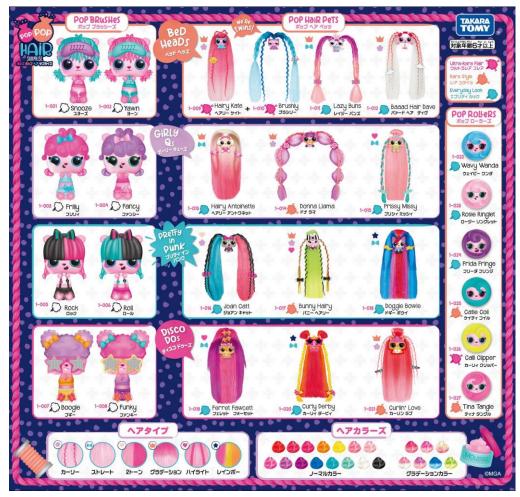

In "POP POP HAIR SURPRISE 3in1 POP," three types of items, namely (1) "POP Brushes," a brush-type doll with which you can brush the doll's or your hair, (2) "POP Rollers," a capsule with which you can enjoy a surprise with water, and (3) "POP Hair Pets," a doll with colorful hair which you can put on your hair like hair extensions, are combined as a set with one toy. You won't know which character is inside for (2) and (3) until you open the package (a total of 25 or more types are being introduced).

# ★For the "surprise toy," three types of items come in one product. A total of 25 or more types of characters are being introduced!

Three types of items, namely "POP Brushes," "POP Rollers" and "POP Hair Pets," are combined as a set with one toy.

Pick your favorite one from among eight types of POP Brushes (\*3) and open the package, and you will see one type of POP Rollers and one type of POP Hair Pets that are randomly enclosed.

With a total of 25 or more types of characters introduced, you can also enjoy collecting them.

## [Product Outline]

Product Name: "POP POP HAIR SURPRISE 3in1 POP"

SRP: JPY 2,000 (tax not included)

Launch Date in Japan: Saturday, March 28, 2020

Recommended Age: 6 years and up

Package Contents: POP Brushes (total eight types/with a spray bottle) x 1, POP Pod x 1, Pop Rollers (total six types) x 1, POP

Hair Pets (total 13 types) x 1, hair clips x 2, hair elastics x 4, instructions x 1

\* For POP Brushes, you can choose and purchase your favorite one from among a total of eight types.

(You may be unable to choose at some stores.)

\* Enclosed POP Rollers is one of the total six types and POP Hair Pets is one of the total 13 types, which are chosen randomly.

\* Package contents may vary.

Dimensions: W 95 mm × H 135 mm × D 60 mm (Brush-type doll size)