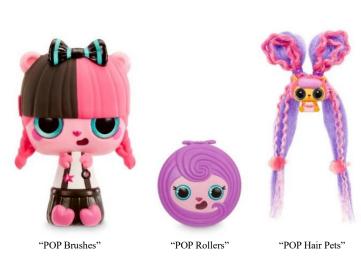

In "POP POP HAIR SURPRISE 3in1 POP," three types of items, namely (1) "POP Brushes," a brush-type doll with which you can brush the doll's or your hair, (2) "POP Rollers," a capsule with which you can enjoy a surprise with water, and (3) "POP Hair Pets," a doll with colorful hair which you can put on your hair like hair extensions, are combined as a set with one toy. You won't know which character is inside for (2) and (3) until you open the package (a total of 25 or more types are being introduced).

# ★For the "surprise toy," three types of items come in one product. A total of 25 or more types of characters are being introduced!

Three types of items, namely "POP Brushes," "POP Rollers" and "POP Hair Pets," are combined as a set with one toy.

Pick your favorite one from among eight types of POP Brushes (\*3) and open the package, and you will see one type of POP Rollers and one type of POP Hair Pets that are randomly enclosed.

With a total of 25 or more types of characters introduced, you can also enjoy collecting them.