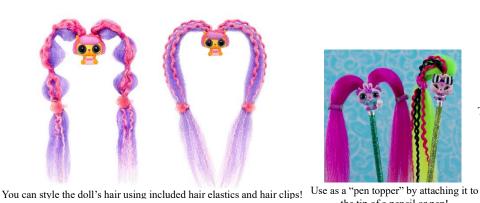

By arranging the doll's hair using included hair elastics and hair clips and putting it in your child's hair in a ponytail, braid or any other hairstyle, you can enjoy both "playing with the doll" and "your own fashion."

#### ★You can enjoy hair arrangements making both the doll and you stylish!

In recent years, more and more children have been enjoying hair arrangements by wearing colorful hair extensions at various occasions such as dance recitals and other events. Since a hair elastic is attached to "POP Hair Pets" doll, even children can put it in their hair easily to create their dream hairstyle freely. For example, you can enjoy arranging the doll's hair on weekdays when you go to kindergarten or school and wearing it in your own hair to have a colorful hairstyle on weekends. How to have fun with the doll is up to you.