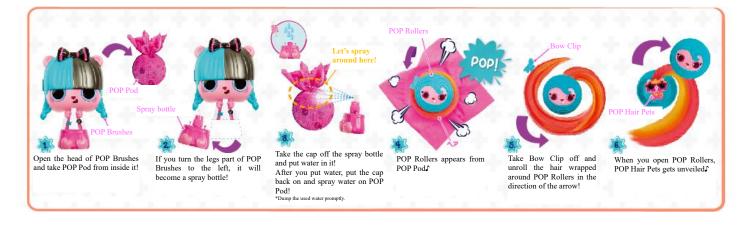

# **★** How to play **★**

The toy is filled with charms, such as "water surprise," which is brought when you open POP Rollers.

(\*3) You may be unable to choose at some stores.