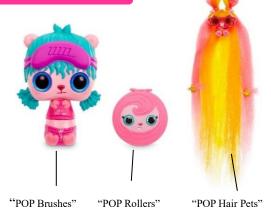

In "POP POP HAIR SURPRISE 3in1 POP," three types of items, namely (1) "POP Brushes," a brush-type doll with which you can brush the doll's or your hair, (2) "POP Rollers," a capsule with which you can enjoy a surprise with water, and (3) "POP Hair Pets," a doll with colorful hair which you can put on your hair like hair extensions, are combined as a set with one toy. You won't know which character is inside for (2) and (3) until you open the package (a total of 25 or more types are being introduced).

# ★For the "surprise toy," three types of items come in one product. A total of 25 or more types of characters are being introduced!

Three types of items, namely "POP Brushes," "POP Rollers" and "POP Hair Pets," are combined as a set with one toy.

Pick your favorite one from among eight types of POP Brushes (\*3) and open the package, and you will see one type of POP Rollers and one type of POP Hair Pets that are randomly enclosed.

With a total of 25 or more types of characters introduced, you can also enjoy collecting them.