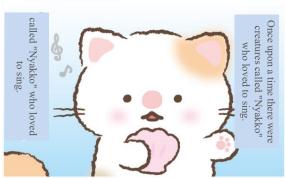

#### ♦ World of "Nyakkoisland"

Once upon a time there were creatures called "Nyakko" who loved to sing. "Nyakko" was thought to be extinct, but it was discovered on a remote island. Its name was "Nyakkoisland". "Nyakko" apparently survived by communicating through singing.