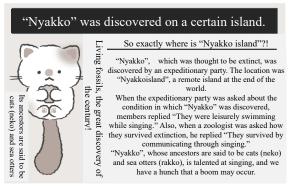

#### **◆**Development background

"Nyakkoisland" was selected from over 20 character proposals.

"Nyakkoisland" is a character that mixes the classic motif of cats with sea otters, set in a natural setting of an island and the sea. It is a relaxed, optimistic character: "I survived meow,", designed to evoke empathy from modern day people.

#### ♦ World of "Nyakkoisland"

Once upon a time there were creatures called "Nyakko" who loved to sing. "Nyakko" was thought to be extinct, but it was discovered on a remote island. Its name was "Nyakkoisland". "Nyakko" apparently survived by communicating through singing.

It is a story of an expeditionary party discovering "Nyakkoisland", providing a comical introduction of the toy.

In addition, a round two special movie will be released on Thursday, September 10, the product launch date.