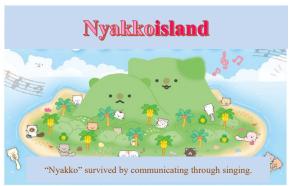

#### ♦ World of "Nyakkoisland"

Once upon a time there were creatures called "Nyakko" who loved to sing. "Nyakko" was thought to be extinct, but it was discovered on a remote island. Its name was "Nyakkoisland". "Nyakko" apparently survived by communicating through singing.

"Nvakkoisland"

"Nyakko"