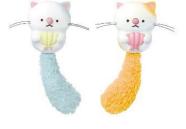

"Sing! Nyakkoisland" is a new sensation musical pet which is palm-sized (roughly 8 cm height), and after attaching a shell or seaweed in the character's hands, it sings songs when you squeeze its soft tail.

## <Product Outline>

Product Name: "Sing! Nyakkoisland"

Product types: "MIKE Nyakko" (orange)/"SORA Nyakko" (light blue)

SRP: JPY 2,980 each (tax not included)

Launch Date in Japan: Thursday, September 10, 2020

Recommended Age: 6 years and up

Package Contents: MIKE Nyakko set contents: MIKE Nyakko character, Normal shell, Low-keyed

seaweed, Mermaid shell (1 each), instruction manual (1)

\*Limited first edition comes with an additional Sleeping shell (1)

SORA Nyakko set contents: SORA Nyakko character, Normal shell, Rockin' seaweed, Lovely shell (1 each), instruction manual (1) \*Limited first edition comes with an additional Aloha shell (1)

Dimensions: W 680 mm × H 800 mm × D 500 mm