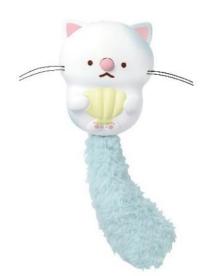

TOMY Company is in charge of character commercialization and the contact point for licensing business, while San-X is in charge of character design and production\*1.

As the first commercialized products of "Nyakkoisland", TOMY Company is releasing two types of **new sensation musical pet, "Sing! Nyakkoisland** MIKE Nyakko (orange)" and "Sing! Nyakkoisland SORA Nyakko (light blue)" (SRP: JPY 2,980/tax not included) on Thursday, September 10, 2020 at toy stores, toy sections of department stores and mass retailers nationwide, online stores, and TOMY Company's official online store "Takara Tomy Mall" (takaratomymall.jp), etc.

"Sing! Nyakkoisland" SORA Nyakko