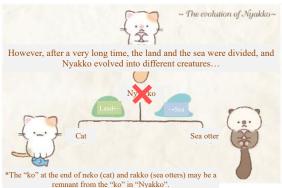

#### **◆**Development background

"Nyakkoisland" was selected from over 20 character proposals.

"Nyakkoisland" is a character that mixes the classic motif of cats with sea otters, set in a natural setting of an island and the sea. It is a relaxed, optimistic character: "I survived meow,", designed to evoke empathy from modern day people.