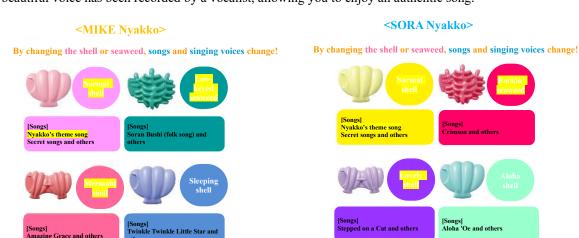

#### (4) Change the shell or seaweed

Replacing the shells and the seaweed will change the song and the voice. There are over 50 songs and lines. For example, if you put on the Mermaid shell, Nyakko will sing in a beautiful mermaid-like voice. This beautiful voice has been recorded by a vocalist, allowing you to enjoy an authentic song.

Recommended Age: 6 years and up

Package Contents: MIKE Nyakko set contents: MIKE Nyakko character, Normal shell, Low-keyed

seaweed, Mermaid shell (1 each), instruction manual (1)

\*Limited first edition comes with an additional Sleeping shell (1)

SORA Nyakko set contents: SORA Nyakko character, Normal shell, Rockin' seaweed, Lovely shell (1 each), instruction manual (1) \*Limited first edition comes with an additional Aloha shell (1)

Dimensions: W 680 mm × H 800 mm × D 500 mm