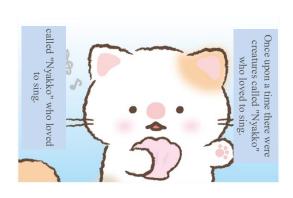

#### ♦ World of "Nyakkoisland"

Once upon a time there were creatures called "Nyakko" who loved to sing. "Nyakko" was thought to be extinct, but it was discovered on a remote island. Its name was "Nyakkoisland". "Nyakko" apparently survived by communicating through singing.

"Nvakkoisland"

"Nyakko"