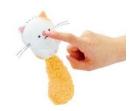

"Sing! Nyakkoisland" is a new sensation musical pet which is palm-sized (roughly 8 cm height), and after attaching a shell or seaweed in the character's hands, it sings songs when you squeeze its soft tail.

The character reacts by making sounds when its tail is squeezed or its nose or whiskers are touched. "Nyakko" gets angry if you touch its whiskers too much, and laughs if you tickle its tail, as we focused on conveying the cuteness of "Nyakko".