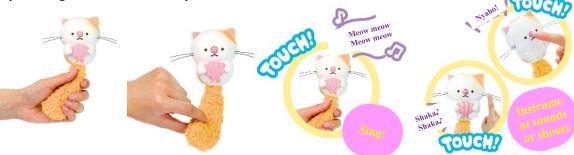

"Sing! Nyakkoisland" is a new sensation musical pet which is palm-sized (roughly 8 cm height), and after attaching a shell or seaweed in the character's hands, it sings songs when you squeeze its soft tail.

The character reacts by making sounds when its tail is squeezed or its nose or whiskers are touched. "Nyakko" gets angry if you touch its whiskers too much, and laughs if you tickle its tail, as we focused on conveying the cuteness of "Nyakko".

## (3) Start playing I

You can play along with the rhythm because you can hear each note by squeezing the tail.

By touching the whiskers or nose, you will hear instrument sounds or shouts.