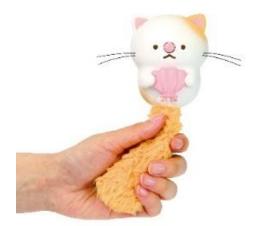

"Sing! Nyakkoisland" is a new sensation musical pet which is palm-sized (roughly 8 cm height), and after attaching a shell or seaweed in the character's hands, it sings songs when you squeeze its soft tail.

The character reacts by making sounds when its tail is squeezed or its nose or whiskers are touched. "Nyakko" gets angry if you touch its whiskers too much, and laughs if you tickle its tail, as we focused on conveying the cuteness of "Nyakko".

#### (4) Change the shell or seaweed

Replacing the shells and the seaweed will change the song and the voice. There are over 50 songs and lines. For example, if you put on the Mermaid shell, Nyakko will sing in a beautiful mermaid-like voice. This beautiful voice has been recorded by a vocalist, allowing you to enjoy an authentic song.