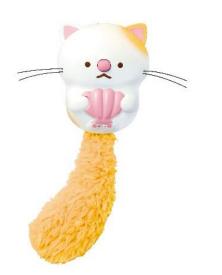

TOMY Company is in charge of character commercialization and the contact point for licensing business, while San-X is in charge of character design and production\*1.

As the first commercialized products of "Nyakkoisland", TOMY Company is releasing two types of **new sensation musical pet, "Sing! Nyakkoisland** MIKE Nyakko (orange)" and "Sing! Nyakkoisland SORA Nyakko (light blue)" (SRP: JPY 2,980/tax not included) on Thursday, September 10, 2020 at toy stores, toy sections of department stores and mass retailers nationwide, online stores, and TOMY Company's official online store "Takara Tomy Mall" (takaratomymall.jp), etc.

"Sing! Nyakkoisland" is a new sensation musical pet which is palm-sized (roughly 8 cm height), and after attaching a shell or seaweed in the character's hands, it sings songs when you squeeze its soft tail.

The character reacts by making sounds when its tail is squeezed or its nose or whiskers are touched. "Nyakko" gets angry if you touch its whiskers too much, and laughs if you tickle its tail, as we focused on conveying the cuteness of "Nyakko".