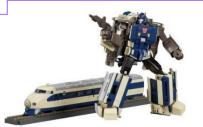

"Trainbot Raiden," the combined form of all six trainbots that became a hot topic in 1987, is now back! This is the first product from the project.

### Transformers "MPG-01 Trainbot Shouki"

JPY 19,800 (tax included) Now on sale tf.takaratomy.co.jp/related-products © TOMY JR Central Approved

Product commercialization licensed by JR West

An innovative entertainment toy that fuses together a motorized yoyo and AR effects! You can record cool videos with the AR effects that move along with the yoyo by using the special app.