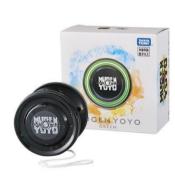

### Transformers "MPG-01 Trainbot Shouki"

JPY 19,800 (tax included) Now on sale tf.takaratomy.co.jp/related-products © TOMY JR Central Approved

Product commercialization licensed by JR West

An innovative entertainment toy that fuses together a motorized yoyo and AR effects! You can record cool videos with the AR effects that move along with the yoyo by using the special app.

### "MUGENYOYO" (2 types)

JPY 5,940 each (tax included) Now on sale www.takaratomy.co.jp/products/mugenyoyo © TOMY