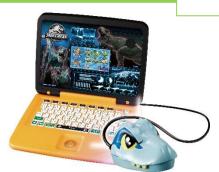

### **Device Toys**

Clear "Jurassic World" missions! A toy PC with plenty of games and learning options is now available. You can use it to learn together with the mouse of the dinosaur "BLUE".

### "Jurassic World Study PC With Dinosaur Mouse"

JPY 18,150 (tax included) Now on sale

www.takaratomy.co.jp/products/jurassicworld/studypc

© Universal City Studios LLC and Amblin Entertainment, Inc. All Rights Reserved.