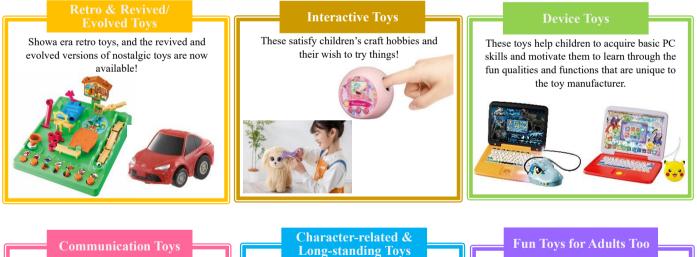

## Introducing trending toys that you can enjoy during the holiday season

Six categories that children and adults can both enjoy, including interactive toys, device toys, long-standing toys and character-related toys

These categories are (1) **"retro & revived/evolved toys,"** which are attracting attention this year, (2) **"interactive toys,"** which allow children to have new experiences and fulfill their wish to try things while playing, (3) **"device toys,"** which are in line with the recent GIGA school concept and wave of digitalization, (4) **"communication toys,"** which deepen communication with family and friends, (5) **"character-related & long-standing toys,"** which are loved at any time and in any era, and (6) **"fun toys for adults too."** In addition, Christmas this year will fall on the weekend of December 24 (Sat) and 25 (Sun). Enjoy the holiday season with toys that bring a smile to everyone's face.

### **Device Toys**

Clear "Jurassic World" missions! A toy PC with plenty of games and learning options is now available. You can use it to learn together with the mouse of the dinosaur "BLUE".

### "coemo"

JPY 12,980 (tax included) Now on sale www.takaratomy.co.jp/products/coemo © TOMY

**Communication Toys** 

"Exciting Treasure! Sparkling Life!" You can get many golden treasures by going over to the three-dimensional course "Golden Island" from the main board.

### Character-related & Long-standing Toys

From the WEB animation and toy series "TOMICA Heroes Jobraver -Specially-equipped combined robot," a big vehicle that allows you to play with a Jobraver to your heart's content is now available.