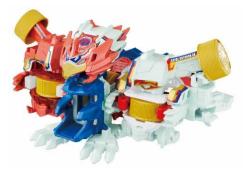

"Trainbot Raiden," the combined form of all six trainbots that became a hot topic in 1987, is now back! This is the first product from the project.

### Transformers "MPG-01 Trainbot Shouki"

JPY 19,800 (tax included) Now on sale tf.takaratomy.co.jp/related-products © TOMY JR Central Approved

Product commercialization licensed by JR West

An innovative entertainment toy that fuses together a motorized yoyo and AR effects! You can record cool videos with the AR effects that move along with the yoyo by using the special app.