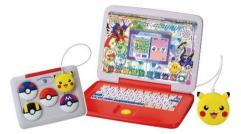

### "Pictorialbook NEO PC GIGA school edition"

JPY 19,800 (tax included)

To be launched on Saturday, November 12, 2022 www.takaratomy.co.jp/products/zukanneopad

© Shogakukan, © TOMY

Get Pokémon with interchangeable mouse covers! New and improved PC for learning and playing with Pokémon!

### "Pokémon Pikatto Academy Kids PC"

JPY 19,800 (tax included) To be launched on Friday, November 18, 2022

www.takaratomy.co.jp/products/pokemon/mouse\_get\_pc\_plus

©Nintendo • Creatures • GAME FREAK • TV Tokyo • ShoPro • JR Kikaku ©Pokémon