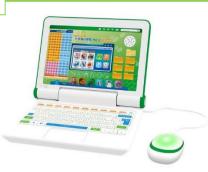

### "Pokémon Peaceful Place MY PAD"

JPY 17,600 (tax included) Now on sale

www.takaratomy.co.jp/products/pokemon/pokepeace/mypad

©Pokémon. ©Nintendo/Creatures Inc./GAME FREAK inc.

This is a PC that features a light-up mouse and contains data of Shogakukan no Zukan NEO. From the picture books and games, you can learn about living creatures, addition, subtraction, multiplication, and English conversation.

### "Pictorialbook NEO PC GIGA school edition"

JPY 19,800 (tax included)

To be launched on Saturday, November 12, 2022 www.takaratomy.co.jp/products/zukanneopad

© Shogakukan, © TOMY

Get Pokémon with interchangeable mouse covers! New and improved PC for learning and playing with Pokémon!