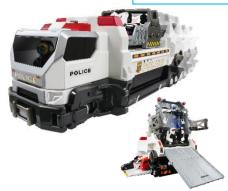

### **"TOMICA Jobraver Deck Up &** Go! DX Braver Transporter"

JPY 8,800 (tax included) Now on sale www.takaratomy.co.jp/products/tomica/jobraver

© TOMY

Command Station transforms at the touch of a button! Big Fire Truck goes into action, carrying Tomica cars! This is a set that includes a fire station chock-full of sounds for fun firefighting and a ladder fire truck.

### TOMICA "Big Fire Truck & **Transforming Command Station**"

JPY 9,350 (tax included) Now on sale

www.takaratomy.co.jp/products/tomica/tomicawor ld/town/commandstation

© TOMY \* Tomica (miniature cars) are sold separately.