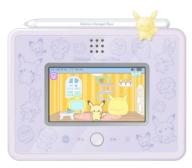

A pad that allows you to learn properly while interacting with cute Pokémon! Try to learn with your own pad and pencil!

### "Pokémon Peaceful Place MY PAD"

JPY 17,600 (tax included) Now on sale

www.takaratomy.co.jp/products/pokemon/pokepeace/mypad

©Pokémon. ©Nintendo/Creatures Inc./GAME FREAK inc.

This is a PC that features a light-up mouse and contains data of Shogakukan no Zukan NEO. From the picture books and games, you can learn about living creatures, addition, subtraction, multiplication, and English conversation.