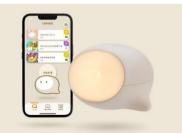

Using AI speech synthesis technology, this speaker can read many stories to children in a voice that is identical to that of their family members such as their mom or dad.

### "coemo"

JPY 12,980 (tax included) Now on sale www.takaratomy.co.jp/products/coemo © TOMY

**Communication Toys** 

"Exciting Treasure! Sparkling Life!" You can get many golden treasures by going over to the three-dimensional course "Golden Island" from the main board.