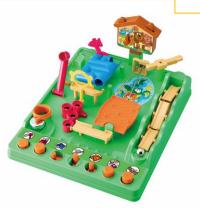

### **Retro & Revived/Evolved Toys**

The exciting action game played with your fingertips "Screwball Scramble" that was a big hit in the Showa era is now back in the Reiwa era!

### "Screwball Scramble"

JPY 3,300 (tax included) Now on sale

www.takaratomy.co.jp/products/athleticlandga me

© TOMY

A cuckoo clock that tells time by talking! It includes an alarm clock and timer function!