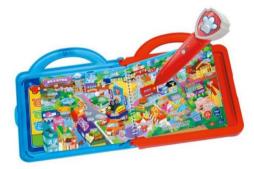

A pad that allows you to learn properly while interacting with cute Pokémon! Try to learn with your own pad and pencil!

### "Pokémon Peaceful Place MY PAD"

JPY 17,600 (tax included) Now on sale

www.takaratomy.co.jp/products/pokemon/pokepeace/mypad

©Pokémon. ©Nintendo/Creatures Inc./GAME FREAK inc.

This is a PC that features a light-up mouse and contains data of Shogakukan no Zukan NEO. From the picture books and games, you can learn about living creatures, addition, subtraction, multiplication, and English conversation.