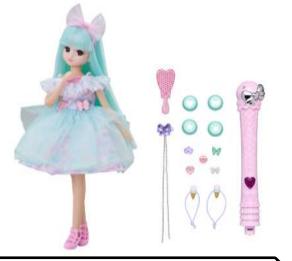

The "Gelato LICCA Doll" series lets users enjoy changing the color of dolls' hair and accessory parts ("Toppin' Jewels"). When the included "Color Change Light" is applied, the LICCA doll's hair changes from mint green to purple and the MOE doll's hair changes from purple to pink. The "Toppin' Jewels" change from transparent blue and yellow to pink and purple.

# Sparkling Color Change: Gelato LICCA Doll

# Sparkling Color Change: Gelato MOE Doll

The Gelato LICCA doll can change her hair color and jewel color with the Color Change Light. Mint green hair turns purple when Color Change Light is used. Jewels on accessories and dresses also change color, so you can enjoy a full-body, stunning "gelato

\* Both the LICCA doll and MOE doll usually come with 5 Toppin' Jewels. \*The limited first edition comes with an additional 5 pieces, for a total of 10 pieces.

| D   |      | $\mathbf{O}$ | tline |
|-----|------|--------------|-------|
| Pro | anet |              | TIME  |
|     | uucu | Uu           |       |

| Launch Date in Japan: | Saturday, April 22, 2023                                                                         |
|-----------------------|--------------------------------------------------------------------------------------------------|
| SRP:                  | "Sparkling Color Change: Gelato LICCA Doll" and "Sparkling Color Change: Gelato MOE              |
|                       | Doll" JPY 5,940 each (tax included)                                                              |
| Recommended Age:      | 3 years and up                                                                                   |
| Package Contents:     | Doll (wearing dress, earrings, headband, underwear) (1), Color Change Light (1), light cap (4),  |
|                       | butterfly extensions (1), Gelato Pony (2), Toppin' Jewel (5), shoes (1), fashion book (1), heart |
|                       | brush (1)                                                                                        |
| Batteries Required:   | $3 \times AAA$ alkaline (not included)                                                           |
|                       |                                                                                                  |
| Sales Channels:       | Toy stores, toy sections of department stores/mass retailers in Japan, online stores, and TOMY   |
|                       | Company's official online store "Takara Tomy Mall" (takaratomymall.jp) and others                |
| Copyright:            | © TOMY                                                                                           |
| Product Website:      | licca.takaratomy.co.jp/products/doll/gelato_licca/                                               |
| Concept Video:        | www.youtube.com/watch?v=DtNeqQsWXtU                                                              |
|                       |                                                                                                  |