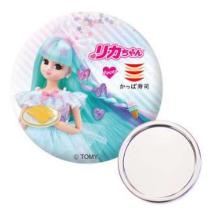

# Conveyor-belt sushi restaurant Kappa Sushi

Kappa Sushi's official app members will receive an original pocket mirror featuring the Gelato LICCA and other characters for every JPY 2,000 spent on food and beverages (tax included) starting Thursday, April 27. (\*There are 5 types in total. You cannot choose the design. Applies to in-store eating/drinking and take-out. Does not apply to delivery service.) Campaign Period: From Thursday, April 27, 2023 (Offer valid as long as promotional items are available) URL: www.kappasushi.jp/cp/2023/licca