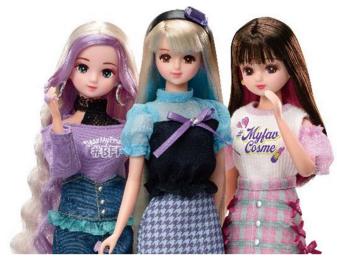

"#JeNny" is following "#YUIYUI" as a friend doll being added to the "#Licca" series.

From left to right in the photo: "#YUIYUI," "#JeNny," "#Licca"

"#JeNny" is a 17-year-old-girl from Los Angeles who is active throughout the world as a supermodel. "#JeNny" has more modeling experience than "#Licca," and is looked up to by "#Licca." "#JeNny" is dressed in gorgeous fashion consisting of a tight houndstooth skirt that is paired with a sheer blouse. Her look is accented by the sparkling jewels on her hairband and the neckline of her blouse.