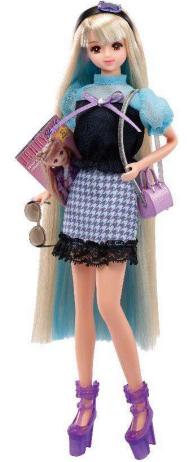

"#JeNny" is a newly-designed relaunch of the fashion doll "JeNny" that was first released in 1986 and became very popular. "#JeNny" is a friend doll in the "#Licca (Hashtag Licca)" series in which the LICCA doll has grown up and is now a 17-year-old second year high school student. While retaining the blonde hair, brown eyes, and other charming points reminiscent of the original JeNny doll, we used inner colors and makeup to update "#JeNny" to a modern design.

"#JeNny" is following "#YUIYUI" as a friend doll being added to the "#Licca" series.

From left to right in the photo: "#YUIYUI," "#JeNny," "#Licca"

"#JeNny" is a 17-year-old-girl from Los Angeles who is active throughout the world as a supermodel. "#JeNny" has more modeling experience than "#Licca," and is looked up to by "#Licca." "#JeNny" is dressed in gorgeous fashion consisting of a tight houndstooth skirt that is paired with a sheer blouse. Her look is accented by the sparkling jewels on her hairband and the neckline of her blouse.

The set includes fashion accessories such as a bag, sunglasses, and headband, as well as a special T-shirt in the same design that "JeNny doll" wore at the time of the original launch. Fans will also enjoy a photo of the original "JeNny doll" featured in the fashion magazine (paper item).