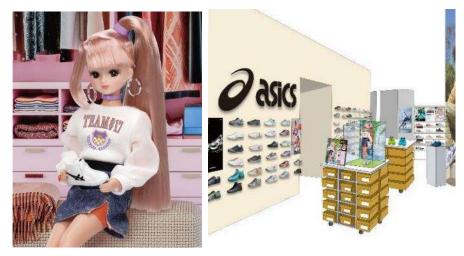

To commemorate the release, an exhibition has been scheduled at the ASICS Harajuku Flagship Store, the brand's largest flagship shop in Japan.

**"#Licca #ASICS SportStyle"** is a #Licca series doll set with LICCA wearing sneakers featuring the motif of "GEL-PTG MT," ASICS' shoe model in a lifestyle look. This collaboration was conceived to commemorate this year's 40th anniversary of the PTG series. This will be the first time that LICCA wears shoes based on the motif of a real brand's shoes.

In-store display image

#Licca #ASICS SportStyle

The #Licca series concept embodies an even more trend-conscious fashion and lifestyle than the classic "LICCA doll" (11 years old) series. We have collaborated with brands in the past in order to enable customers to enjoy a wide variety of fashion through the #Licca series. With the sneaker boom and basketball fever rising in recent years, we aimed to create a product that allows customers to enjoy the appeal of both "#Licca" and "GEL-PTG MT."