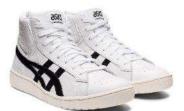

#### ★ What is "GEL-PTG MT"?

ASICS' GEL-PTG MT are court-type shoes modeled on the

"FABREPOINTGETTER-S" basketball shoes released in 1983 and have been

reborn as lifestyle shoes while retaining the classic original design. The shoes can be worn with a variety of styles, from business-like to casual.