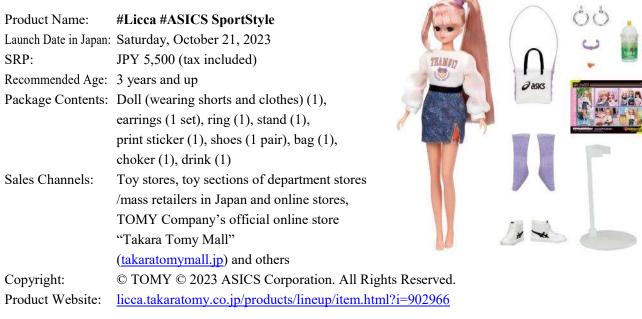

## 17-year-old LICCA stylishly dressed in ASICS Wearing sneakers with the popular "GEL-PTG MT" motif <u>#Licca #ASICS SportStyle</u> <u>To be launched on Saturday, October 21</u>

TOMY Company, Ltd.

TOMY Company, Ltd. (Representative Director, President & COO: Kazuhiro Kojima, headquarters: Katsushikaku, Tokyo) will release **"#Licca #ASICS SportStyle"** (SRP: JPY 5,500/tax included), a collaboration between **"#Licca** (Hashtag Licca)," the "LICCA doll" who has grown up and is now a 17-year-old second-year high school student, and the sports brand "ASICS." It will be on sale from Saturday, October 21, 2023 at toy stores, toy sections of department stores and mass retailers in Japan, online stores, TOMY Company's official online store "Takara Tomy Mall" (takaratomymall.jp), and others.

Her sporty style combines a pink-beige ponytail, orange point makeup, a top made of a mix of different materials, and a denim skirt. The style is inspired by the image of a scene where LICCA is on the way home from her basketball club, wearing sneakers with the "GEL-PTG MT" motif stylishly. A bag with the "asics" logo that links to the sneaker design and a drink are included.

### ★ Product Outline

The logo of "TEAM #17," the basketball team that LICCA is a member of, is displayed on the top. \*The design and shape of the included sneakers are different from the actual "GEL-PTG MT."