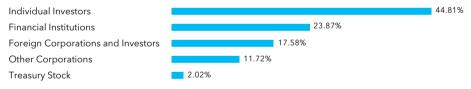

# **Distribution of Ownership among Shareholders**

# **MAJOR SHAREHOLDERS**

| Name                                                                                    | Number of Shares Held | %    |
|-----------------------------------------------------------------------------------------|-----------------------|------|
| Tsukasa Fudosan                                                                         | 7,565,312             | 8.02 |
| Japan Trustee Services Bank, Ltd. (Trust Account)                                       | 5,122,500             | 5.43 |
| The Master Trust Bank of Japan, Ltd. (Trust Account)                                    | 4,703,400             | 4.99 |
| Kantaro Tomiyama                                                                        | 2,727,637             | 2.89 |
| Japan Trustee Services Bank, Ltd. (Trust Account 9)                                     | 2,649,600             | 2.81 |
| Japan Trustee Services Bank, Ltd. (Trust Account 5)                                     | 1,599,400             | 1.70 |
| GOVERNMENT OF NORWAY (Custodian: Citibank, N.A., Tokyo Branch)                          | 1,558,900             | 1.65 |
| Fumie Tomiyama                                                                          | 1,483,101             | 1.57 |
| JP MORGAN CHASE BANK 385151 (Custodian: Mizuho Bank, Settlement & Clearing Services Dep | artment) 1,234,614    | 1.31 |
| Japan Trustee Services Bank, Ltd. (Trust Account 2)                                     | 1,182,600             | 1.25 |