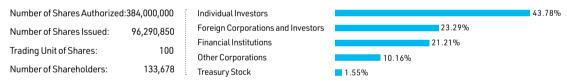

#### Distribution of Ownership among Shareholders

#### Major Shareholders

| Name                                                                                                            | Number of Shares Held | %    |
|-----------------------------------------------------------------------------------------------------------------|-----------------------|------|
| Tsukasa Fudosan                                                                                                 | 7,565,312             | 7.98 |
| The Master Trust Bank of Japan, Ltd. (Trust Account)                                                            | 5,866,800             | 6.19 |
| Japan Trustee Services Bank, Ltd. (Trust Account)                                                               | 4,171,800             | 4.40 |
| Kantaro Tomiyama                                                                                                | 2,708,063             | 2.86 |
| Japan Trustee Services Bank, Ltd. (Trust Account 5)                                                             | 1,825,100             | 1.93 |
| JP MORGAN CHASE BANK 385151<br>(Custodian: Mizuho Bank, Settlement & Clearing Services Department)              | 1,657,508             | 1.75 |
| Administration trust (account of Fumie Tomiyama) Trustee SMBC Trust Bank Ltd.                                   | 1,183,101             | 1.25 |
| Japan Trustee Services Bank, Ltd. (Trust Account 9)                                                             | 1,093,800             | 1.15 |
| J.P. MORGAN BANK LUXEMBOURG S.A. 1300000<br>(Custodian: Mizuho Bank, Settlement & Clearing Services Department) | 1,020,015             | 1.08 |
| Japan Trustee Services Bank, Ltd. (Trust Account 7)                                                             | 1,014,800             | 1.07 |