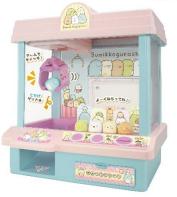

A mysterious sewing machine that can sew without using thread!

"Felt sewing machine sumikkogurashi"

JPY 5,980 (tax not included) Now on sale

www.takaratomy.co.jp/products/sumikko

© TOMY ©2020 San-X Co., Ltd. All Rights Reserved.