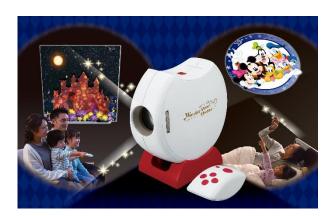

"Magical Playtime Home Projection Mapping Wonder View Theater: Disney Characters"

JPY 17,800 (tax not included) Now on sale

www.takaratomy.co.jp/products/magicalplaytime/wvt\_disney

© Disney

 $\ensuremath{\mathbb{C}}$  Disney. Based on the "Winnie the Pooh" works by A.A.Milne and E.H.Shepard.