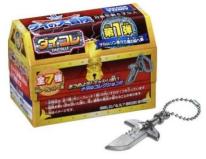

## "EARTH GRANNER TYRANNOTOPS FULL CUSTOM DX SET"

JPY 9,500 (tax not included) Now on sale

www.takaratomy.co.jp/products/tomica/earthgranner © TOMY/EARTH GRANNER•TV OSAKA

"DAICOLLE First Series" is a collection of palmsized die-cast metal toys of weapons and items that appear in the animation.

"DRAGON QUEST The Adventure of Dai DAICOLLE First Series"

JPY 450 (tax not included) Now on sale

www.takaratomy.co.jp/products/dqdai

©SANJO RIKU, INADA KOJI/ SHUEISHA, The Adventure of Dai Project, TV TOKYO ©SQUARE ENIX CO., LTD. © TOMY