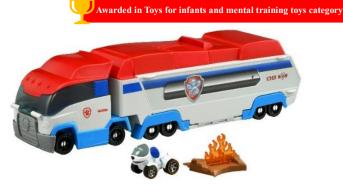

Paw Patrol's new base "PAW Patroller" arrives!! It transforms into a play set, and you can play it with die-cast vehicles

## "Launch' N Haul PAW Patroller"

JPY 7,800 each(Tax not included) Now on sale

www.takaratomv.co.jp/products/pawpatrol/products

PAW PATROL™ & © 2020 Spin Master. All Rights Reserved. ©2020 Viacom.

Enjoy projection mapping at home! Welcome to our wonderful theater!