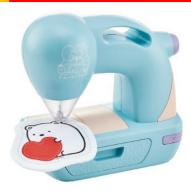

A mysterious sewing machine that can sew without using thread!

"Felt sewing machine sumikkogurashi"

JPY 5,980 (tax not included) Now on sale

www.takaratomy.co.jp/products/sumikko

© TOMY ©2020 San-X Co., Ltd. All Rights Reserved.