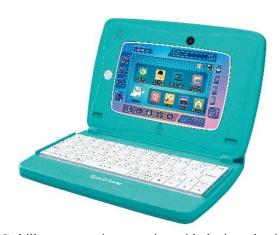

## Learning with exciting discoveries

PC skills are attracting attention with the introduction of IT in the educational environment and increased opportunities of online learning, as well as kids watching teleworking firsthand. This is a tablet PC for acquiring basic PC skills and the ability for children to think for themselves in the future. Installed with "Nazotoki" Riddle Solving app supervised by Ryogo Matsumaru × English learning app supervised by ECC × PC skills development app supervised by Microsoft!

#### "Skill-honing Tablet PC Spica note

JPY 18.000 (tax not included) Now on sale

www.takaratomy.co.jp/products/spicanote

© TOMY ©ECC ©RIDDLER,Inc.

\*This product is installed with application software developed by TOMY Company, Ltd., and does not offer Microsoft products or experiences.