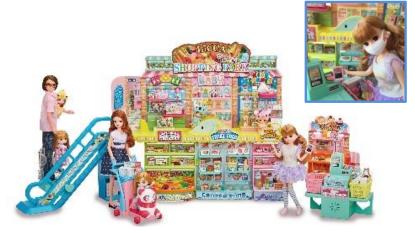

#### "L.O.L. SURPRISE! PRESENT SURPRISE"

JPY 2,480 (tax not included) Now on sale

\*A total of 12 types. One of them is inside randomly.

 $\underline{www.takaratomy.co.jp/products/lol}$ 

© TOMY ©MGA

Have a simulation experience of the new normal, such as cashless payment and self-checkout, through pretend play! Payment with "LICCA Pay" ♪ coming with 100 realistic small accessories!

#### "Licca Shopping Park"

JPY 6,980 (tax not included) Now on sale

licca.takaratomy.co.jp/products/house/shoppingmall2020

© TOMY © nepia

\*The dolls, the dresses, the Panda Cart and the mask are not included