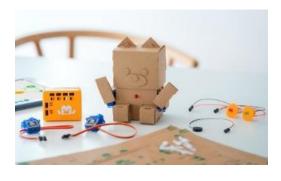

A robot recommended for beginners of programming, assembled from pieces of cardboard and controlled by tablet or a smartphone app.

### "e-Craft Series embot"

JPY 6,000 (tax not included) Now on sale

www.takaratomy.co.jp/products/omnibot/embot © TOMY

- \* Tablet is not included.
- \* Items other than those comprising the set are sold separately.