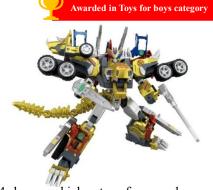

## "EARTH GRANNER TYRANNOTOPS FULL CUSTOM DX SET"

JPY 9,500 (tax not included) Now on sale

www.takaratomy.co.jp/products/tomica/earthgranner © TOMY/EARTH GRANNER•TV OSAKA

"DAICOLLE First Series" is a collection of palmsized die-cast metal toys of weapons and items that appear in the animation.