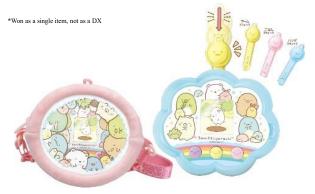

## Wins 3rd prize in Toys for girls category!

A deluxe version of the "Sumikkogurashi Sumikko Catch" LCD toy controlled by special sticks is now available which includes accessories such as a pouch and strap.

## "Sumikko Catch Deluxe"

JPY 8,500 (tax not included) Now on sale

 $\underline{www.takaratomy.co.jp/products/sumikko}$ 

© TOMY ©2020 San-X Co., Ltd. All Rights Reserved.

Introducing dolls wearing costumes designed for each month inspired by birthstones! Find your birth month doll!