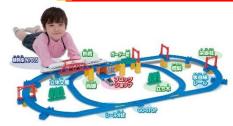

Wins 2nd prize in the Vehicle toys (cars & trains) category!

The new "N700S" Shinkansen now available in PLARAIL! Recommended for the first users of PLARAIL! A fully stocked all-in-one set!\*

"PLARAIL Lots of cool stuff! scene play!
SHINKANSEN BULLET TRAIN 700S
CONFIRMATION TEST TRAIN 3D LAYOUT SET"

JPY 5,500 each(Tax not included) Now on sale

 $\underline{www.takaratomy.co.jp/products/plarail/tettei/set/n700s/index.htm}$ 

\* Tomica are sold separately Approved by Central Japan Railway Company (JR Central) © TOMY