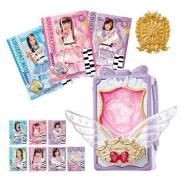

This is a set of items to change you into Lovepatrina! You can enjoy transformation into the three heroines: Tsubasa, Sarai and Kohana!

"Police×Heroine Lovepatrina! LovepatshuffleDX"

JPY 5,980 (tax not included) Now on sale

www.takaratomy.co.jp/products/lovepatrina

© TOMY · OLM/LP Project, TV TOKYO

A plush doll that allows you to arrange the hairstyle and change clothes!

"Hair Make Plush Doll Glitter Dress Up/ Elsa"

JPY 4,990 (tax not included) Now on sale