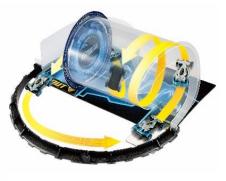

#### "GIGA STREAM Tornado Course Set"

JPY 5,400 (tax not included) Now on sale

www.takaratomy.co.jp/products/gigastream © TOMY

4 large vehicles transform and merge! Scope of play broadened by using in conjunction with CORE GRANNER TOMICA!