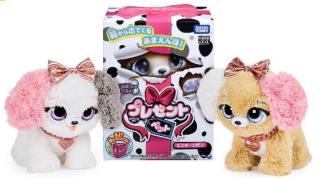

## **Warmer Pet**

A surprise pet that comes out of the gift box all by itself!

"PRESENT PETS" (2 types, 1. Fancy Puppy 2. Glitter Puppy) JPY 6,980(tax not included) Now on sale

www.takaratomy.co.jp/products/presentpets

© TOMY © SML

Awarded in Toys for girls category

It falls soundly asleep closing its eyes!

"Dakkosite Nerun fuwafuwakoneko" JPY 5,980(tax not included) Now on sale

www.takaratomy.co.jp/products/nerun

 $\ensuremath{\mathbb{C}}$  TOMY  $\ensuremath{\mathbb{C}}2018$  Moose. All rights reserved.