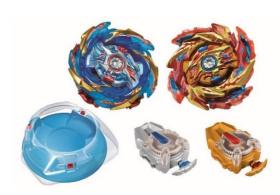

## "B-174 Beyblade LIMIT BREAK DX SET"

JPY 6,800 (tax not included) Now on sale beyblade.takaratomy.co.jp/products

©Hiro Morita.BBBProject

© TOMY

An all-in-one set where you can enjoy acrobatic radio-controlled car's tornado driving!