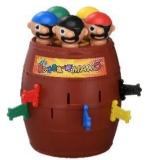

www.takaratomy.co.jp/products/jinsei/product/jumbodream ©1968,2020Hasbro.All Rights Reserved. © TOMY

You can enjoy it as a family through 5 Super Pop-Up Pirates this time! And

It brings thrilling and exciting enjoyment to the whole family!

"Super Pop-Up Pirates MAX5"

JPY 2,980 (tax not included)

Now on sale

www.takaratomy.co.jp/products/kurohige/products/max5 © TOMY

The Empire's latest state-of-the-art unit: lion species Zoid!