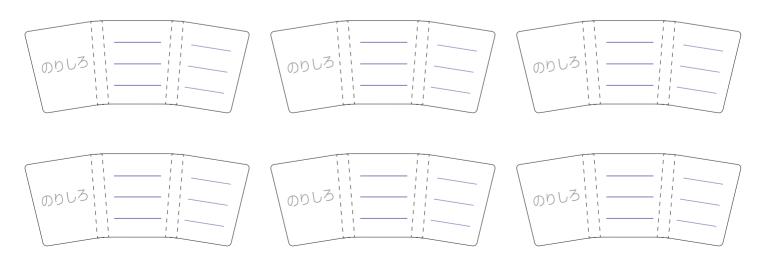

# 『黒ひげ家事一発』お手伝いラベルシート <A>

※お手伝いラベルシート <B> と合わせてで使用ください。

#### <作り方>

- $\bigcirc$  黒い線に沿って切り扱いて下さい。点線は折り曲げ線です。
- 切り扱いたラベルの「のりしろ」の面を剣の楠の部分に先に 合わせ、ぐるっと巻き付けてセロハンテープ等で止めて下さい。

のりしろ! ガミを ガミを 出す 出す

のりしろ 洗濯物を 洗濯物を たたむ たたむ

のりしろ 洗濯物を 洗濯物を たたむ たたむ

部屋の
部屋の
ものを
け付ける
片付ける

のりしろ せいり 整理する 整理する

※タルに貼るなどご自由にお使い下さい。