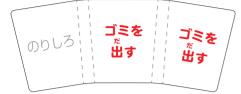

#### <作り方>

- $\bigcirc$  黒い線に沿って切り扱いて下さい。点線は折り曲げ線です。
- 切り扱いたラベルの「のりしろ」の面を剣の楠の部分に先に 合わせ、ぐるっと巻き付けてセロハンテープ等で止めて下さい。

のりしろ! ガミを ガミを 出す 出す

のりしろ 洗濯物を 洗濯物を たたむ たたむ

のりしろ 洗濯物を 洗濯物を たたむ たたむ

部屋の
部屋の
ものを
け付ける
片付ける

のりしろ せいり 整理する 整理する