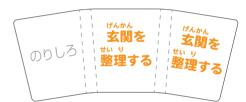

#### <作り方>

- $\bigcirc$  黒い線に沿って切り扱いて下さい。点線は折り曲げ線です。
- 切り扱いたラベルの「のりしろ」の面を剣の楠の部分に先に 合わせ、ぐるっと巻き付けてセロハンテープ等で止めて下さい。

のりしろ! ガミを ガミを 出す 出す

のりしろ 洗濯物を 洗濯物を たたむ たたむ

のりしろ 洗濯物を 洗濯物を たたむ たたむ

部屋の
部屋の
ものを
け付ける
片付ける

のりしろ せいり 整理する 整理する