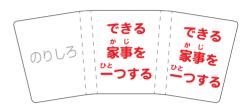

#### <作り方>

- $\bigcirc$  黒い線に沿って切り扱いて下さい。点線は折り曲げ線です。
- 切り扱いたラベルの「のりしろ」の面を剣の楠の部分に先に 合わせ、ぐるっと巻き付けてセロハンテープ等で止めて下さい。

のりしろ! ガミを ガミを 出す 出す

のりしろ 洗濯物を 洗濯物を たたむ たたむ

のりしろ 洗濯物を 洗濯物を たたむ たたむ

部屋の
部屋の
ものを
け付ける
片付ける

のりしろ せいり 整理する 整理する