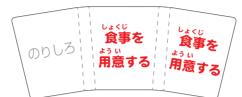

#### <作り方>

- $\bigcirc$  黒い線に沿って切り扱いて下さい。点線は折り曲げ線です。
- 切り扱いたラベルの「のりしろ」の面を剣の楠の部分に先に 合わせ、ぐるっと巻き付けてセロハンテープ等で止めて下さい。

のりしろ! ガミを ガミを 出す 出す

のりしろ 洗濯物を 洗濯物を たたむ たたむ

のりしろ 洗濯物を 洗濯物を たたむ たたむ

部屋の
部屋の
ものを
け付ける
片付ける

のりしろ せいり 整理する 整理する