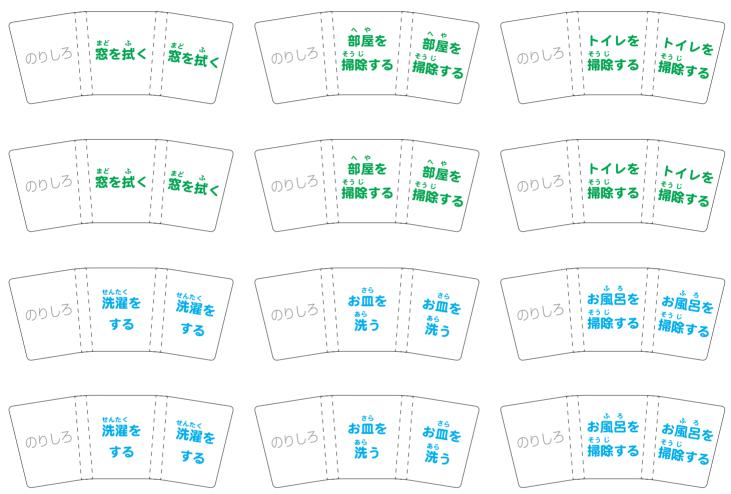

# 『黒ひげ家事一発』お手伝いラベルシート <A>

※お手伝いラベルシート <B> と合わせてで使用ください。

#### <作り方>

- $\bigcirc$  黒い線に沿って切り扱いて下さい。点線は折り曲げ線です。
- 切り扱いたラベルの「のりしろ」の面を剣の楠の部分に先に 合わせ、ぐるっと巻き付けてセロハンテープ等で止めて下さい。

のりしろ! ガミを ガミを 出す 出す

のりしろ 洗濯物を 洗濯物を たたむ たたむ

のりしろ 洗濯物を 洗濯物を たたむ たたむ

部屋の
部屋の
ものを
け付ける
片付ける

のりしろ せいり 整理する 整理する