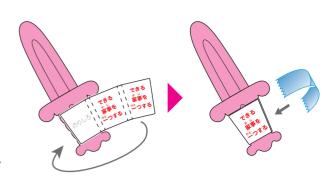

#### <作り方>

- $\bigcirc$  黒い線に沿って切り扱いて下さい。点線は折り曲げ線です。
- 切り扱いたラベルの「のりしろ」の面を剣の楠の部分に先に 合わせ、ぐるっと巻き付けてセロハンテープ等で止めて下さい。

のりしろ! ガミを ガミを 出す 出す

のりしろ 洗濯物を 洗濯物を たたむ たたむ

のりしろ 洗濯物を 洗濯物を たたむ たたむ

部屋の
部屋の
ものを
け付ける
片付ける

のりしろ せいり 整理する 整理する