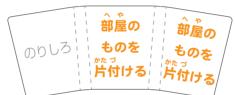

#### <作り方>

- $\bigcirc$  黒い線に沿って切り扱いて下さい。点線は折り曲げ線です。
- 切り扱いたラベルの「のりしろ」の面を剣の楠の部分に先に 合わせ、ぐるっと巻き付けてセロハンテープ等で止めて下さい。

のりしろ! ガミを ガミを 出す 出す

のりしろ 洗濯物を 洗濯物を たたむ たたむ

のりしろ 洗濯物を 洗濯物を たたむ たたむ

部屋の
部屋の
ものを
け付ける
片付ける

のりしろ せいり 整理する 整理する