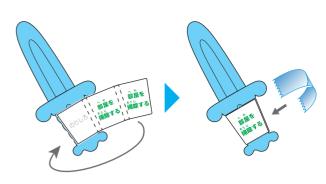

#### <作り方>

- $\bigcirc$  黒い線に沿って切り扱いて下さい。点線は折り曲げ線です。
- 切り扱いたラベルの「のりしろ」の面を剣の楠の部分に先に 合わせ、ぐるっと巻き付けてセロハンテープ等で止めて下さい。

のりしろ! ガミを ガミを 出す 出す

のりしろ 洗濯物を 洗濯物を たたむ たたむ

のりしろ 洗濯物を 洗濯物を たたむ たたむ

部屋の
部屋の
ものを
け付ける
片付ける

のりしろ せいり 整理する 整理する