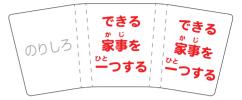

#### <作り方>

- $\bigcirc$  黒い線に沿って切り扱いて下さい。点線は折り曲げ線です。
- 切り扱いたラベルの「のりしろ」の面を剣の楠の部分に先に 合わせ、ぐるっと巻き付けてセロハンテープ等で止めて下さい。

のりしろ! ガミを ガミを 出す 出す

のりしろ 洗濯物を 洗濯物を たたむ たたむ

のりしろ 洗濯物を 洗濯物を たたむ たたむ

部屋の
部屋の
ものを
け付ける
片付ける

のりしろ せいり 整理する 整理する