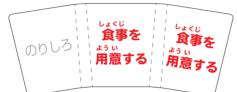

#### <作り方>

- $\bigcirc$  黒い線に沿って切り扱いて下さい。点線は折り曲げ線です。
- 切り扱いたラベルの「のりしろ」の面を剣の楠の部分に先に 合わせ、ぐるっと巻き付けてセロハンテープ等で止めて下さい。

のりしろ! ガミを ガミを 出す 出す

のりしろ 洗濯物を 洗濯物を たたむ たたむ

のりしろ 洗濯物を 洗濯物を たたむ たたむ

部屋の
部屋の
ものを
け付ける
片付ける

のりしろ せいり 整理する 整理する